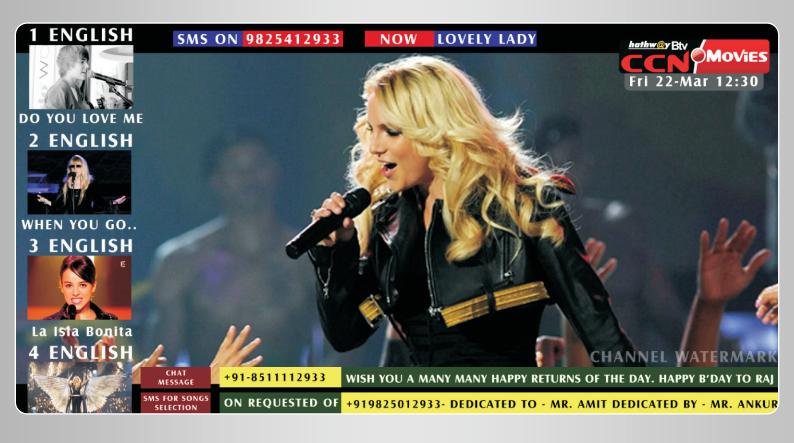

#### Cable Channel - Music Playout Software HD/SD-SDI

Playout software enables to receive the viewer choice and play song accordingly. Attractive Screen view to the Channel. Flash overlays allows to catch viewer's attraction. Facility to design your screen with different flash and image overlays. Hide cinematograph by overlaying flash on it. It allows to Customize your Song image thumbnail.